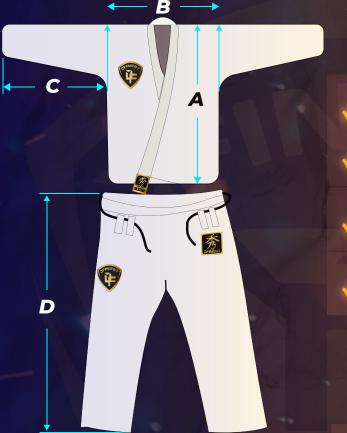

# UNIFORM FLAVLES

**SIZE FITTINGS:** Please refer to the chart to find your right size

Made of 95% Cotton 5% Polyester.

Athletes and Parents APPROVED.

Trousers have a traditional Japanese drawstring for a precise and comfortable fit.

Belt not included

|      |      |             | Measurements in Inches |      |      |      |
|------|------|-------------|------------------------|------|------|------|
| Size | (cm) | Height (In) | A                      | B    | C    | D    |
| 00   | 130  | 3´9¨-4´     | 25                     | 18   | 14   | 29.5 |
| 0    | 140  | 4´1-4´4¨    | 27                     | 19.5 | 14.5 | 30.5 |
| 1    | 150  | 4´4¨-4´7¨   | 29                     | 21.5 | 15.5 | 33   |
| 2    | 160  | 4´8¨-4´7¨   | 31.5                   | 23   | 16   | 35   |
| 3    | 170  | 5´1¨-5´3¨   | 33                     | 25   | 16.5 | 37   |
| 3.5  | 175  | 5´3¨-5´5¨   | 34                     | 25.5 | 17   | 37.5 |
| 4    | 180  | 5´6¨-5´7¨   | 35.5                   | 26   | 18   | 38.5 |
| 4.5  | 185  | 5´8¨-5´9¨   | 37                     | 26.5 | 18.5 | 40   |
| 5    | 190  | 5´10¨-6´    | 38                     | 27   | 19.5 | 41.5 |
| 6    | 200  | 6´1¨-6´3¨   | 40                     | 29.5 | 21.5 | 43   |