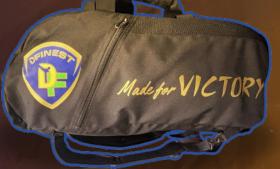

# DFINEST GEAR BAG

# Made for VICTORY

#### Size available (S=23x12x10 inches)

# DFINEST CEAR BAC

Designed with a heavy zipper on top. Made of strong nylon material fabric. Reinforced stitching.

Adjustable shoulder strap, easy to carry.

Made of a super light polyester breathable fabric