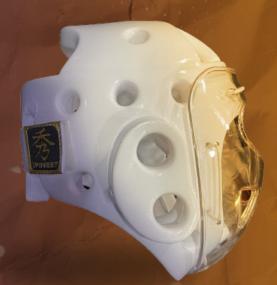

### HEADGUARD HEADGUARD

Headguard is light and shock absorbent with a transparent face mask attached. Helmet designed with extra padding over ears and protects athlete 's face from impacts while preventing uncomfortable pressure on neck area.