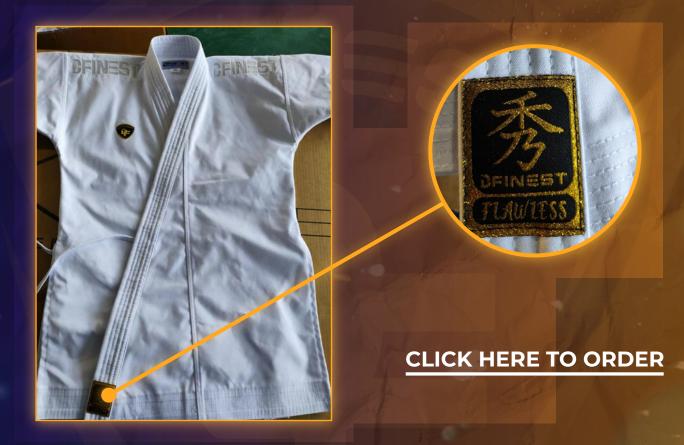

# UNIFORM FLAVLES

**SIZE FITTINGS:** Please refer to the chart to find your right size

Made of 95% Cotton 5% Polyester.

Athletes and Parents APPROVED.

Trousers have a traditional Japanese drawstring for a precise and comfortable fit.

## UNIFORM "FLAVLESS"

**CARE:** Wash in cold water, hang dry and expect about 1 or 2% shrink the first time only. NO BLEACH.

Uniforms have GOLD / WHITE embroidery on the shoulders, chest, back of the neck and right thigh. Designed to maintain its sharp crisp shape and snap effect while offering athletes a soft feeling and a luxurious comfort as well as withstanding heavy wear and tear. This Gi is made of the same or better quality of a high-end uniform and is ideal for beginners, intermediate or professional karate students.

Choose **DFINEST Kata Gi** for a **FLAWLESS** performance during training or competitions. Approved by athletes and parents.

#### **CLICK HERE TO ORDER**