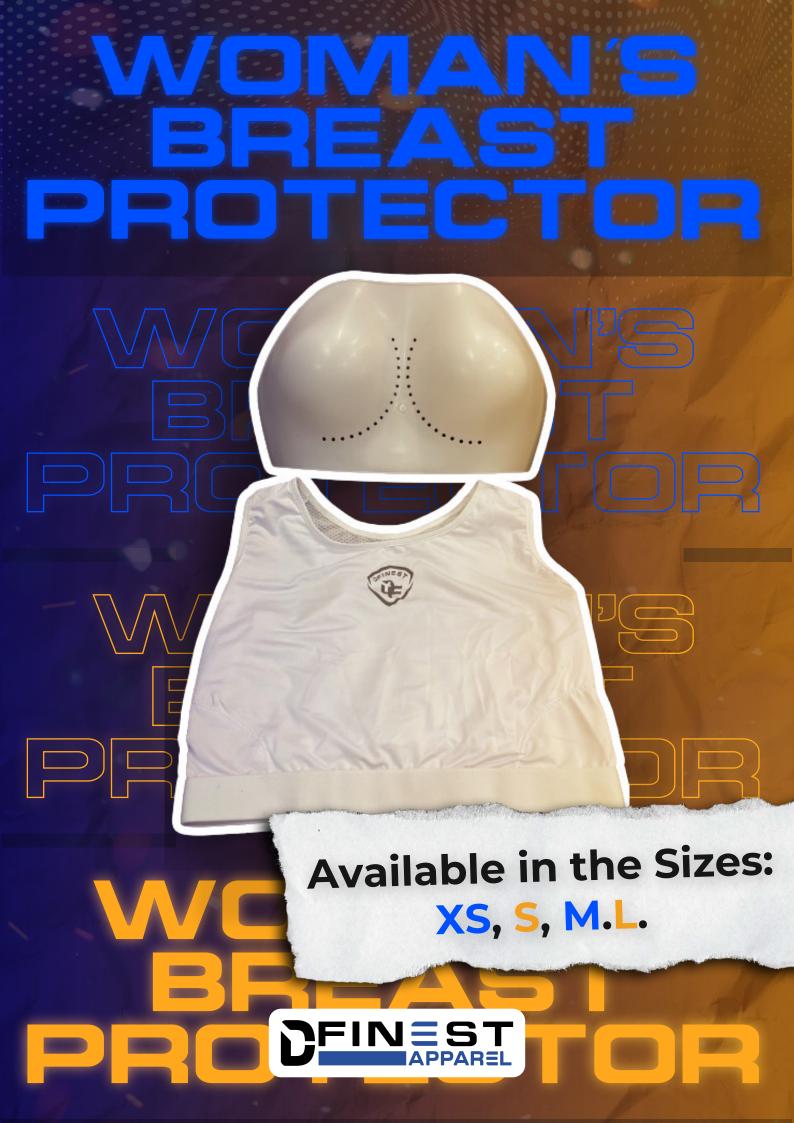

## WOMAN'S BREAST PROTECTOR

High grade plastic breastplate.

Quick dry fabric to repel the sweat away from your body

Perfect for Martial Arts and All General training contact sports