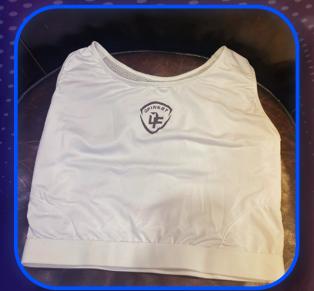

## WOMAN'S BREAST PROTECTOR

High grade plastic breastplate.

Quick dry fabric to repel the sweat away from your body

Perfect for Martial Arts and All General training contact sports