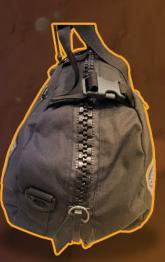

# DFINEST GEAR BAG

# Made for VICTORY

#### Size available (S=23x12x10 inches)

# DFINEST CEAR BAC

Designed with a heavy zipper on top. Made of strong nylon material fabric. Reinforced stitching.

Adjustable shoulder strap, easy to carry.

Made of a super light polyester breathable fabric