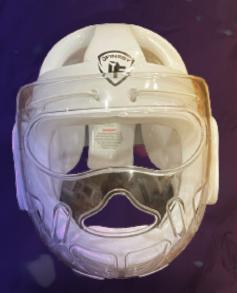

### HEADGUARD HEADGUARD

Headguard is light and shock absorbent with a transparent face mask attached. Helmet designed with extra padding over ears and protects athlete 's face from impacts while preventing uncomfortable pressure on neck area.