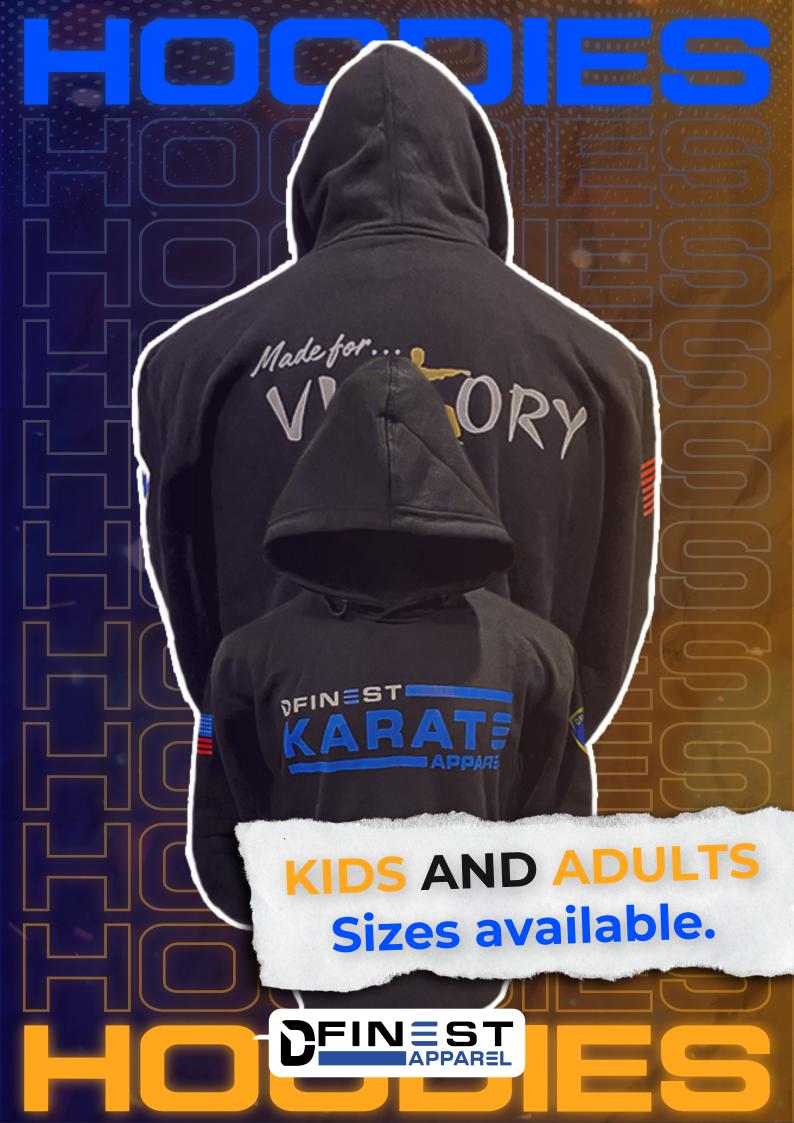

# HOODIES

**Premium Quality Cotton Fleece**: our warm and comfy HOODIE (340 GSM) is 70% pre-shrunk cotton, 30% polyester and fully machine washable.

Are you, your family member, or best friend practicing **KARATE** or need some motivation? this is it. This hoodie will be a great motivation for their commitment.

# **CLICK HERE TO ORDER** AM. ermin rless porta lural ior